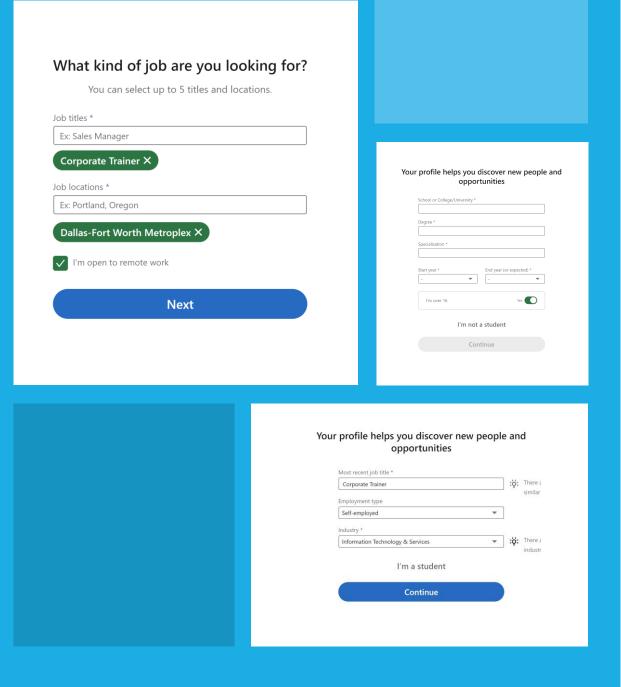

### CREATING YOUR PROFILE - 2

- Complete the profile questions
- These differ if you are a student or currently employed
- Don't worry if you aren't sure which to choose you can update your information in your profile later.

### **CREATING YOUR PROFILE - 3**

- Complete the profile setup questions
- These differ if you are a student or currently employed
- Don't worry if you aren't sure which to choose - you can update your information in your profile later.
- You will be asked to set up additional security, I recommend that you do so.
- It will ask you if you're currently looking for a job, you can answer yes or no, and can always change it later.
- Continue to follow the prompts until you have a fully set up profile