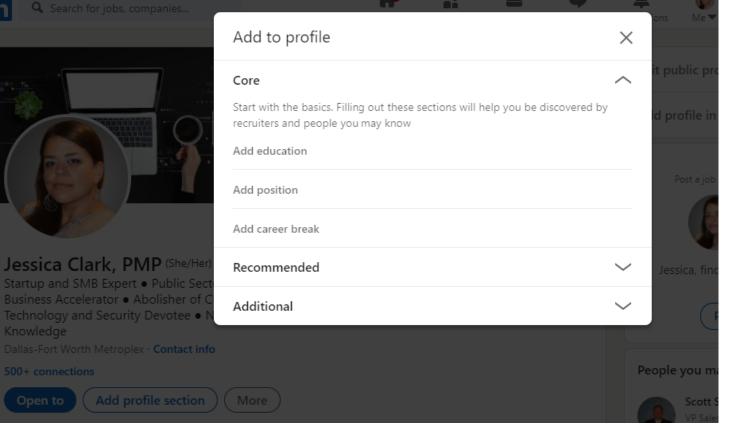

# **ADDING PROFILE SECTIONS**

- Profile picture
- Creative banner
- Compelling headline
- Vanity Link
- Education
- Job Experience