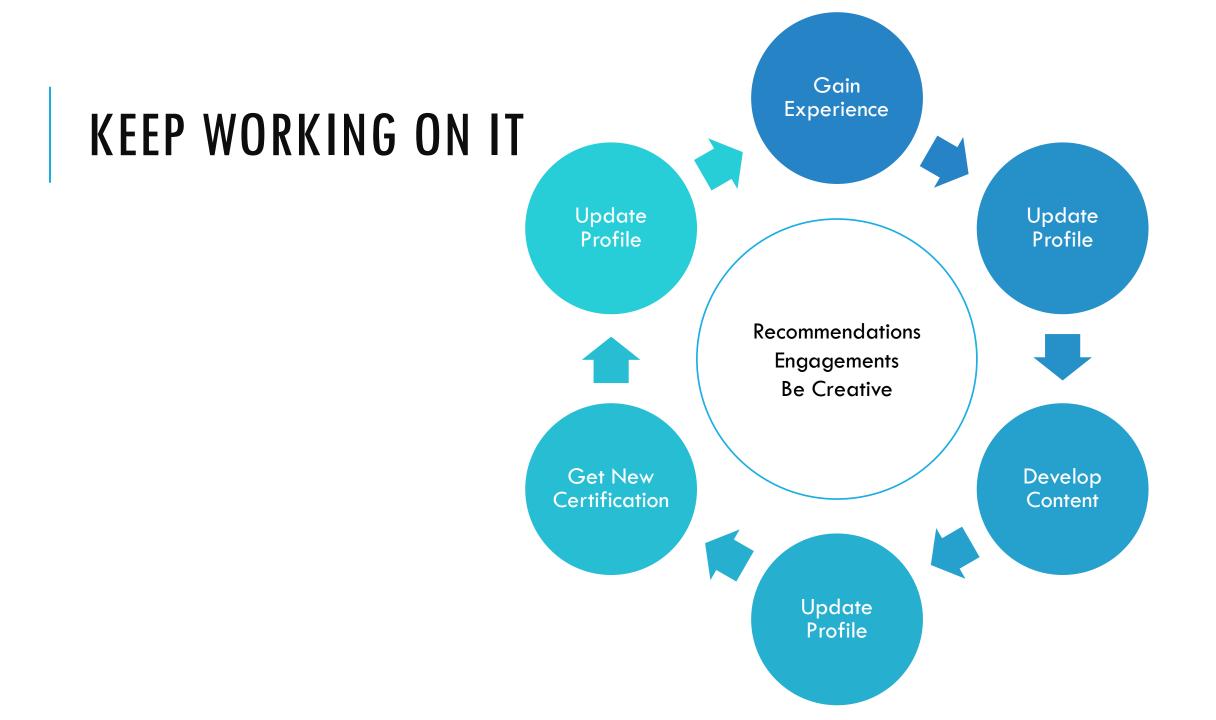

# **ADDING PROFILE SECTIONS**

- Profile picture
- Creative banner
- Compelling headline
- Vanity Link
- Education
- Job Experience