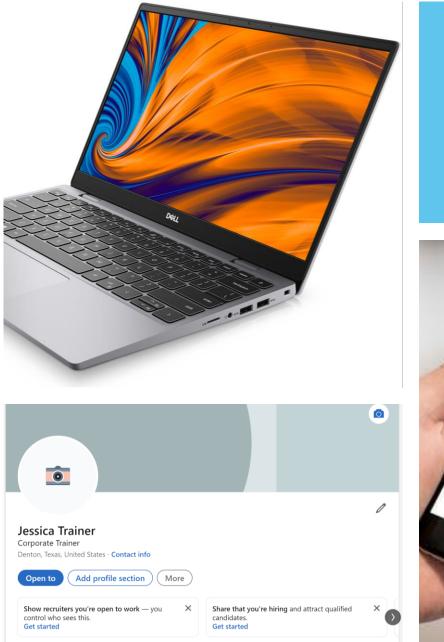

### WHAT YOU NEED

- A Laptop, tablet or cell phone
- A LinkedIn profile
- Your resume
- A picture for your profile.
- $\circ$  An image for your banner.
- Your creativity

# **ADDING PROFILE SECTIONS**

- Profile picture
- Creative banner
- Compelling headline
- Vanity Link
- Education
- Job Experience